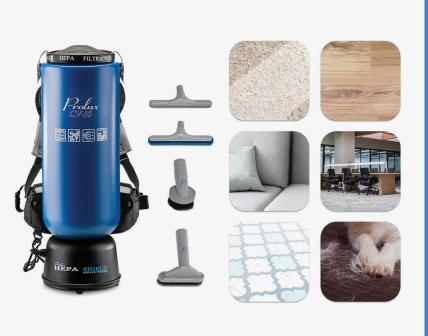

#### **MULTI SURFACE CAPABLE**

1.5" HOSE AND ATTACHMENTS FOR ALL TYPES OF CLEANING

#### **COMFORTBALE HARNESS**

METICULOUSLY TESTED AND DESIGNED FOR OPTIMAL COMFORT AND FIT ON ANY BODY TYPE