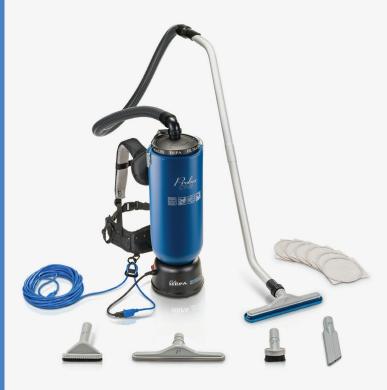

## COMMERCIAL BAGGED BACKPACK

| DESCRIPTION         | COMMERCIAL BAGGED BACKPACK             |
|---------------------|----------------------------------------|
| MFG PART#           | PLC10QT/PLC10QTB                       |
| MOTOR               | 10 AMPS / 120 VOLTS                    |
| FILTRATION          | MICRON BAG + BAG FILTER<br>+ TRUE HEPA |
| DEEP CLEANING POWER | 150 CFM AMATEK MOTOR                   |
| WEIGHT              | 11 lbs                                 |
| ATTACHMENTS         | 38mm (1.5in)                           |
| EXTENSION CORD      | 50' GROUNDED COMMERCIAL                |
| WARRANTY            | 3 YEAR MOTOR AND<br>ELECTRICAL PARTS   |

#### **50' EXTENSION CORD**

SWITCH OUTLETS LESS OFTEN