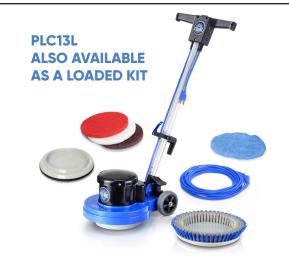

### PLC13

#### **MULTIPLE PAD AND BRUSH OPTIONS**

A PAD OR BRUSH FOR EVERY FLOOR TYPE AND JOB