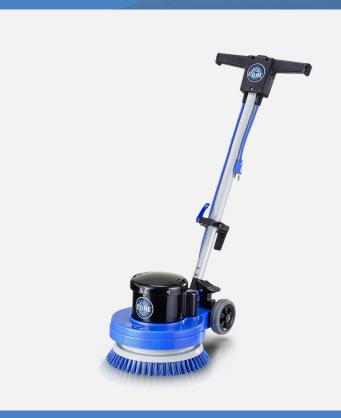

### PLC13

## COMMERCIAL FLOOR BUFFER

| MFG PART#                  | PLC13                                      |
|----------------------------|--------------------------------------------|
| MOTOR                      | RANDOM ORBITAL 150RPM MOTOR                |
| CLEANING PATH              | 13 IN                                      |
| DOWNWARD CLEANING PRESSURE | 28LBS                                      |
| BRUSH/PADS INCLUDED        | NO                                         |
| CORD                       | 50' GROUNDED COMMERCIAL CORD               |
| HANDLE                     | TELESCOPING & COLLAPSABLE                  |
| DESINED IN                 | USA                                        |
| SCRUB STYLE                | RANDOM ORBIT                               |
| FLOOR TYPE                 | MULTI - SURFACE CAPABLE                    |
| SOLUTION TANK              | NOT AVAILABLE                              |
| WHEELS                     | LARGE RUBBER WHEELS                        |
| WARRANTY                   | 3YR BODY / 2YR MOTOR/ 1YR ELECTRICAL PARTS |

#### **TELESCOPIC WAND**

ADJUSTABLE FOR ANY USER