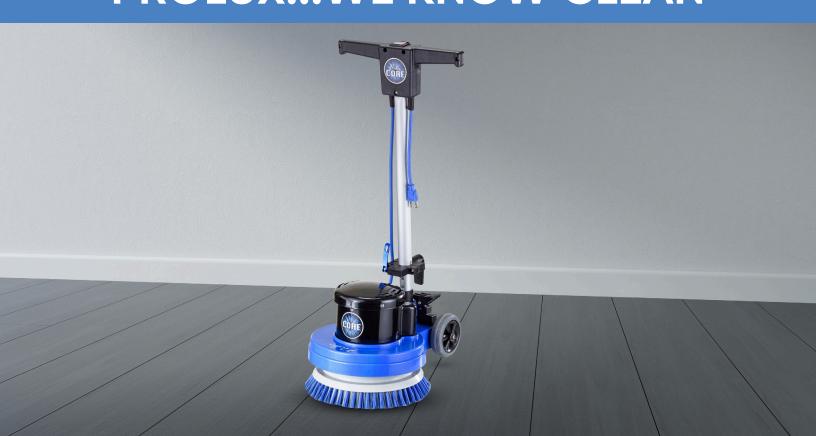

# PROLUX...WE KNOW CLEAN

### PLC13

## COMMERCIAL FLOOR BUFFER

| MFG PART#                  | PLC13                                      |
|----------------------------|--------------------------------------------|
| MOTOR                      | RANDOM ORBITAL 150RPM MOTOR                |
| CLEANING PATH              | 13 IN                                      |
| DOWNWARD CLEANING PRESSURE | 28LBS                                      |
| BRUSH/PADS INCLUDED        | NO                                         |
| CORD                       | 50' GROUNDED COMMERCIAL CORD               |
| HANDLE                     | TELESCOPING & COLLAPSABLE                  |
| DESINED IN                 | USA                                        |
| SCRUB STYLE                | RANDOM ORBIT                               |
| FLOOR TYPE                 | MULTI - SURFACE CAPABLE                    |
| SOLUTION TANK              | NOT AVAILABLE                              |
| WHEELS                     | LARGE RUBBER WHEELS                        |
| WARRANTY                   | 3YR BODY / 2YR MOTOR/ 1YR ELECTRICAL PARTS |