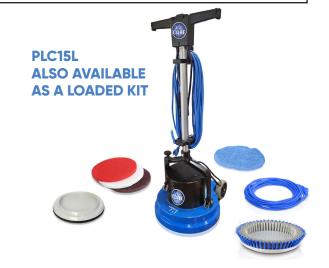

### PLC15

#### **MULTIPLE PAD AND BRUSH OPTIONS**

A PAD OR BRUSH FOR EVERY FLOOR TYPE AND JOB