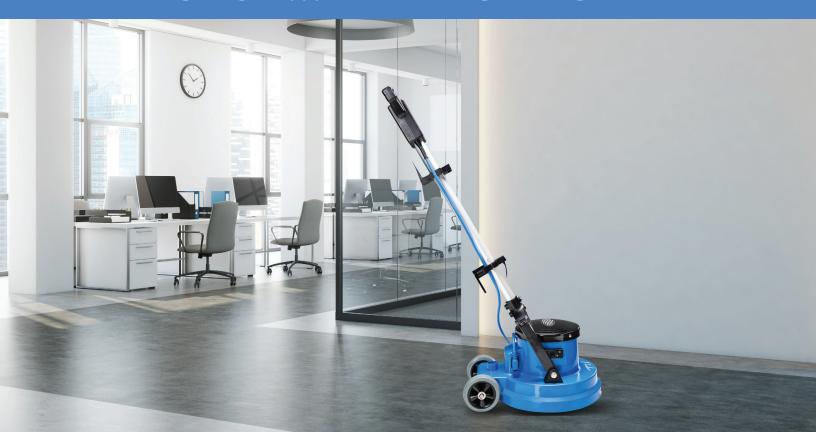

PROLUX PLC15 MEET OUR LINEUP





# PROLUX...WE KNOW CLEAN







### PLC15

## COMMERCIAL FLOOR BUFFER

| MFG PART#                  | PLC15                                 |
|----------------------------|---------------------------------------|
| MOTOR                      | RANDOM ORBITAL 150 RPM MOTOR          |
| CLEANING PATH              | 15 IN                                 |
| DOWNWARD CLEANING PRESSURE | 32LBS                                 |
| BRUSH/PADS INCLUDED        | NO                                    |
| CORD                       | 50' GROUNDED COMMERCIAL CORD          |
| HANDLE                     | TELESCOPING & COLLAPSIBLE             |
| DESIGNED IN                | USA                                   |
| SCRUB STYLE                | RANDOM ORBIT                          |
| FLOOR TYPE                 | MULTI-SURFACE