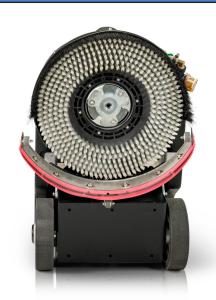

## PLCC350D

## **BATTERY POWERED FLOOR SCRUBBER**

| DESCRIPTION                | PLCC350D                                           |
|----------------------------|----------------------------------------------------|
| CLEANING PATH              | 14IN + 17IN SQUEEGEE                               |
| BRUSH/PAD SPEED            | 175 RPM                                            |
| BRUSH/PADS INCLUDED        | YES                                                |
| DOWNWARD CLEANING PRESSURE | 49 LBS (WITH NO SOLUTION)                          |
| CLEANING RANGE             | 13,000SQ FT/HR                                     |
| POWER SOURCE               | LITHIUM ION BATTERY /<br>UP TO 2HR RUNTIME         |
| BRUSHLESS MOTOR            | 400W SCRUBBING MOTOR / 400W SUCTION MOTOR          |
| BATTERY VOLTAGE            | 24V                                                |
| SOLUTION TANK CAPACITY     | 3.5G SOLUTION TANK / 4G<br>RECOVERY TANK           |
| WHEELS                     | RUBBER                                             |
| WARRANTY                   | 2 YR BODY / 3YR ELECTRICAL<br>PARTS / 1 YR BATTERY |

## **FEATURES**

**HIGH CLEANING PERFORMANCE** 

EFFICIENTLY CLEAN UP TO 13,000 SQ/FT

**CORDLESS OPERATION** 

2HRS OF RUNTIME ON A FULL CHARGE

**BUILT IN SAFETY** 

INTEGRATED SAFETY SWITCH ON HANDLE

**3 IN 1 CLEANING** 