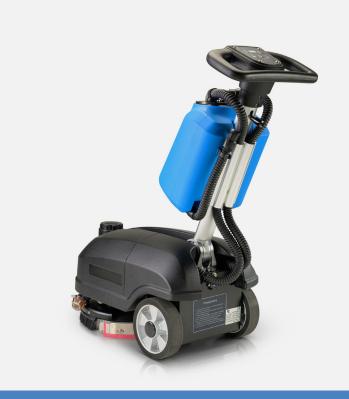

## PLCC350D

## **BATTERY POWERED FLOOR SCRUBBER**

| DESCRIPTION                | PLCC350D                                           |
|----------------------------|----------------------------------------------------|
| CLEANING PATH              | 14IN + 17IN SQUEEGEE                               |
| BRUSH/PAD SPEED            | 175 RPM                                            |
| BRUSH/PADS INCLUDED        | YES                                                |
| DOWNWARD CLEANING PRESSURE | 49 LBS (WITH NO SOLUTION)                          |
| CLEANING RANGE             | 13,000SQ FT/HR                                     |
| POWER SOURCE               | LITHIUM ION BATTERY /<br>UP TO 2HR RUNTIME         |
| BRUSHLESS MOTOR            | 400W SCRUBBING MOTOR / 400W SUCTION MOTOR          |
| BATTERY VOLTAGE            | 24V                                                |
| SOLUTION TANK CAPACITY     | 3.5G SOLUTION TANK / 4G<br>RECOVERY TANK           |
| WHEELS                     | RUBBER                                             |
| WARRANTY                   | 2 YR BODY / 3YR ELECTRICAL<br>PARTS / 1 YR BATTERY |