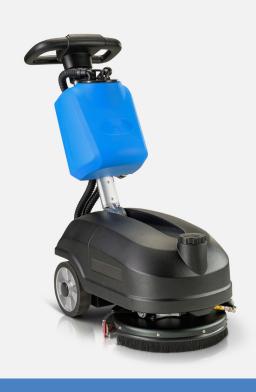

## PLCC350D

## **BATTERY POWERED FLOOR SCRUBBER**

| DESCRIPTION                | PLCC350D                                           |
|----------------------------|----------------------------------------------------|
| CLEANING PATH              | 14IN + 17IN SQUEEGEE                               |
| BRUSH/PAD SPEED            | 175 RPM                                            |
| BRUSH/PADS INCLUDED        | YES                                                |
| DOWNWARD CLEANING PRESSURE | 49 LBS (WITH NO SOLUTION)                          |
| CLEANING RANGE             | 13,000SQ FT/HR                                     |
| POWER SOURCE               | LITHIUM ION BATTERY /<br>UP TO 2HR RUNTIME         |
| BRUSHLESS MOTOR            | 400W SCRUBBING MOTOR / 400W SUCTION MOTOR          |
| BATTERY VOLTAGE            | 24V                                                |
| SOLUTION TANK CAPACITY     | 3.5G SOLUTION TANK / 4G<br>RECOVERY TANK           |
| WHEELS                     | RUBBER                                             |
| WARRANTY                   | 2 YR BODY / 3YR ELECTRICAL<br>PARTS / 1 YR BATTERY |