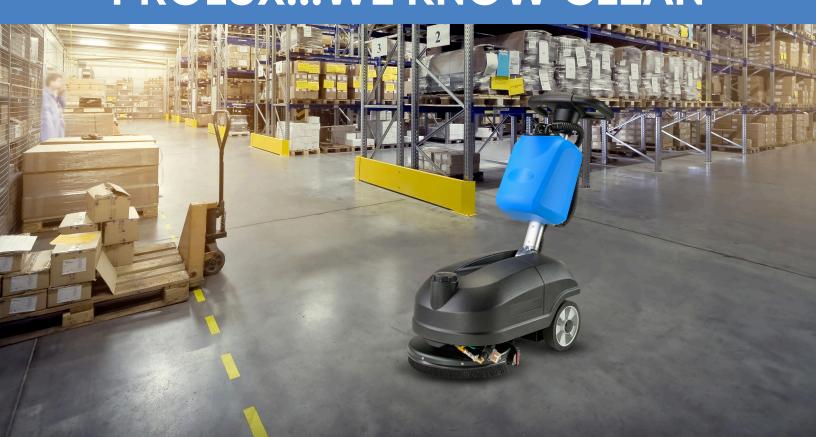

## PROLUX...WE KNOW CLEAN

## **FEATURES**

**HIGH CLEANING PERFORMANCE** 

EFFICIENTLY CLEAN UP TO 13,000 SQ/FT

**CORDLESS OPERATION** 

2HRS OF RUNTIME ON A FULL CHARGE

**BUILT IN SAFETY** 

INTEGRATED SAFETY SWITCH ON HANDLE

**3 IN 1 CLEANING** 

BRUSHING, SCRUBBING AND VACUUMING AT THE SAME TIME