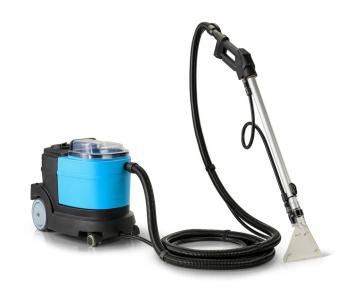

### PLCCP3S

## STEAM CARPET EXTRACTOR

| DESCRIPTION             | HOT WATER CARPET EXTRACTOR                   |
|-------------------------|----------------------------------------------|
| MFG PART#               | PLCCP3S                                      |
| VOLTAGE                 | 120                                          |
| STEAM CLEANING PRESSURE | 43 TO 87 PSI UP TO 212°F                     |
| AIRFLOW (CFM)           | 77 CFM                                       |
| WATER LIFT              | 73 IN                                        |
| CLEANING RADIUS         | 33' COMMERCIAL CORD + HOSE<br>+ 360 ° WHEELS |
| HOSE LENGTH             | 13 FT                                        |
| SOUND LEVEL             | 75 dB                                        |
| SOLUTION TANK           | 2.2 GAL                                      |
| RECOVERY TANK           | 3.7 GAL                                      |
| ATTACHMENTS             | UPHOLSTERY KIT + CARPET FLOOR KIT            |
| CLEANING EFFICIENCY     | 1668 SQ FT/HR                                |
| WARRANTY                | 10YR BODY / 2YR ELECTRICAL PARTS & MOTOR     |