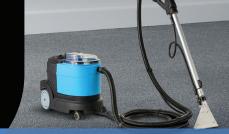

### PLCCP3S

## STEAM CARPET EXTRACTOR

| DESCRIPTION             | HOT WATER CARPET EXTRACTOR                   |
|-------------------------|----------------------------------------------|
| MFG PART#               | PLCCP3S                                      |
| VOLTAGE                 | 120                                          |
| STEAM CLEANING PRESSURE | 43 TO 87 PSI UP TO 212°F                     |
| AIRFLOW (CFM)           | 77 CFM                                       |
| WATER LIFT              | 73 IN                                        |
| CLEANING RADIUS         | 33' COMMERCIAL CORD + HOSE<br>+ 360 ° WHEELS |
| HOSE LENGTH             | 13 FT                                        |
| SOUND LEVEL             | 75 dB                                        |
| SOLUTION TANK           | 2.2 GAL                                      |
| RECOVERY TANK           | 3.7 GAL                                      |
| ATTACHMENTS             | UPHOLSTERY KIT + CARPET FLOOR KIT            |
| CLEANING EFFICIENCY     | 1668 SQ FT/HR                                |
| WARRANTY                | 10YR BODY / 2YR ELECTRICAL PARTS & MOTOR     |

#### **MULTI SURFACE CLEANING**

CARPET, UPHOSLTERY, MATRESSES, AUTO IT CAN HANDLE THEM ALL