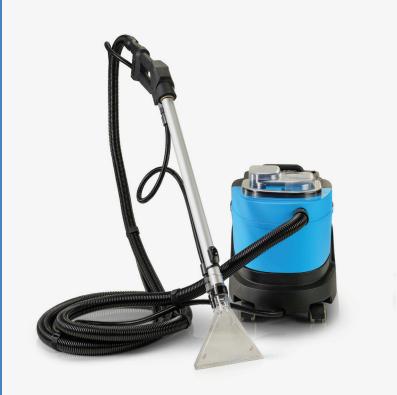

### PLCCP3S

## STEAM CARPET EXTRACTOR

| DESCRIPTION             | HOT WATER CARPET EXTRACTOR                   |
|-------------------------|----------------------------------------------|
| MFG PART#               | PLCCP3S                                      |
| VOLTAGE                 | 120                                          |
| STEAM CLEANING PRESSURE | 43 TO 87 PSI UP TO 212°F                     |
| AIRFLOW (CFM)           | 77 CFM                                       |
| WATER LIFT              | 73 IN                                        |
| CLEANING RADIUS         | 33' COMMERCIAL CORD + HOSE<br>+ 360 ° WHEELS |
| HOSE LENGTH             | 13 FT                                        |
| SOUND LEVEL             | 75 dB                                        |
| SOLUTION TANK           | 2.2 GAL                                      |
| RECOVERY TANK           | 3.7 GAL                                      |
| ATTACHMENTS             | UPHOLSTERY KIT + CARPET FLOOR KIT            |
| CLEANING EFFICIENCY     | 1668 SQ FT/HR                                |
| WARRANTY                | 10YR BODY / 2YR ELECTRICAL PARTS & MOTOR     |

#### **DOUBLE TANK DESIGN**

TANKS FOR BOTH CLEAN AND DIRTY WATER