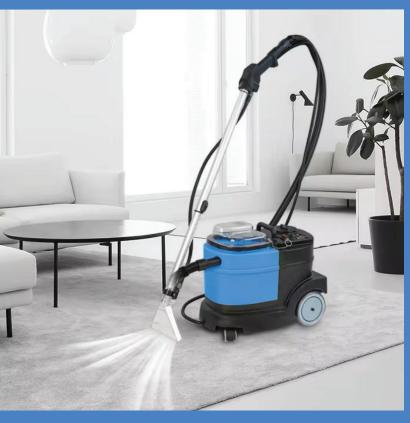

### PLCCP3S

## STEAM CARPET EXTRACTOR

| DESCRIPTION             | HOT WATER CARPET EXTRACTOR                   |
|-------------------------|----------------------------------------------|
| MFG PART#               | PLCCP3S                                      |
| VOLTAGE                 | 120                                          |
| STEAM CLEANING PRESSURE | 43 TO 87 PSI UP TO 212°F                     |
| AIRFLOW (CFM)           | 77 CFM                                       |
| WATER LIFT              | 73 IN                                        |
| CLEANING RADIUS         | 33' COMMERCIAL CORD + HOSE<br>+ 360 ° WHEELS |
| HOSE LENGTH             | 13 FT                                        |
| SOUND LEVEL             | 75 dB                                        |
| SOLUTION TANK           | 2.2 GAL                                      |
| RECOVERY TANK           | 3.7 GAL                                      |
| ATTACHMENTS             | UPHOLSTERY KIT + CARPET FLOOR KIT            |
| CLEANING EFFICIENCY     | 1668 SQ FT/HR                                |
| WARRANTY                | 10YR BODY / 2YR ELECTRICAL PARTS & MOTOR     |

#### **MULTI SURFACE CLEANING**

CARPET, UPHOSLTERY, MATRESSES, AUTO IT CAN HANDLE THEM ALL