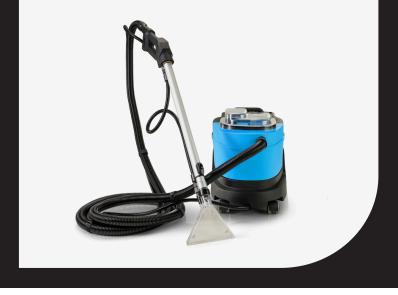

### PLCCP3S

## STEAM CARPET EXTRACTOR

| DESCRIPTION             | HOT WATER CARPET EXTRACTOR                   |
|-------------------------|----------------------------------------------|
| MFG PART#               | PLCCP3S                                      |
| VOLTAGE                 | 120                                          |
| STEAM CLEANING PRESSURE | 43 TO 87 PSI UP TO 212°F                     |
| AIRFLOW (CFM)           | 77 CFM                                       |
| WATER LIFT              | 73 IN                                        |
| CLEANING RADIUS         | 33' COMMERCIAL CORD + HOSE<br>+ 360 ° WHEELS |
| HOSE LENGTH             | 13 FT                                        |
| SOUND LEVEL             | 75 dB                                        |
| SOLUTION TANK           | 2.2 GAL                                      |
| RECOVERY TANK           | 3.7 GAL                                      |
| ATTACHMENTS             | UPHOLSTERY KIT + CARPET FLOOR KIT            |
| CLEANING EFFICIENCY     | 1668 SQ FT/HR                                |
| WARRANTY                | 10YR BODY / 2YR ELECTRICAL PARTS & MOTOR     |