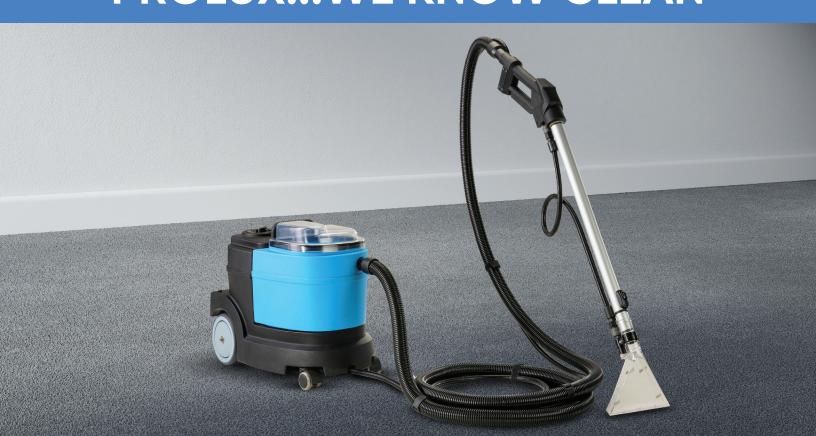

# PROLUX...WE KNOW CLEAN

### PLCCP3S

## STEAM CARPET EXTRACTOR

| DESCRIPTION             | HOT WATER CARPET EXTRACTOR                   |
|-------------------------|----------------------------------------------|
| MFG PART#               | PLCCP3S                                      |
| VOLTAGE                 | 120                                          |
| STEAM CLEANING PRESSURE | 43 TO 87 PSI UP TO 212°F                     |
| AIRFLOW (CFM)           | 77 CFM                                       |
| WATER LIFT              | 73 IN                                        |
| CLEANING RADIUS         | 33' COMMERCIAL CORD + HOSE<br>+ 360 ° WHEELS |
| HOSE LENGTH             | 13 FT                                        |
| SOUND LEVEL             | 75 dB                                        |
| SOLUTION TANK           | 2.2 GAL                                      |
| RECOVERY TANK           | 3.7 GAL                                      |
| ATTACHMENTS             | UPHOLSTERY KIT + CARPET FLOOR KIT            |
| CLEANING EFFICIENCY     | 1668 SQ FT/HR                                |
| WARRANTY                | 10YR BODY / 2YR ELECTRICAL PARTS & MOTOR     |