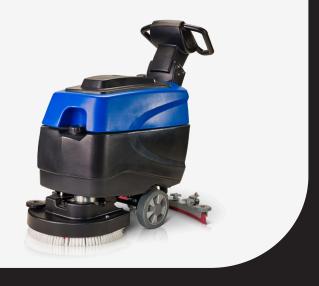

PROLUX PLCC460S

**MEET OUR LINEUP** 

### PLCC460S

# **BATTERY POWERED FLOOR SCRUBBER**

| MFG PART#                 | PLCC460S                                         |
|---------------------------|--------------------------------------------------|
| CLEANING PATH             | 19IN + 31IN SQUEEGEE                             |
| BRUSH/PAD SPEED           | 185 RPM                                          |
| CLEANING RANGE            | 20,000SQ FT/HR                                   |
| DOWNARD CLEANING PRESSURE | 77LBS (WITH NO SOLUTION)                         |
| BRUSHLESS MOTOR           | 550W SCRUBBING MOTOR / 550W SUCTION MOTOR        |
| BATTERY                   | LITHIUM ION /<br>UP TO 3HR RUNTIME               |
| SOLUTION TANK CAPACITY    | 9.3 GAL                                          |
| SOLUTION TANK CAPACITY    | 10.6 GAL                                         |
| WHEELS                    | RUBBER                                           |
| WARRANTY                  | 2YR BODY / 3YR ELECTRICAL PARTS<br>/ 1YR BATTERY |