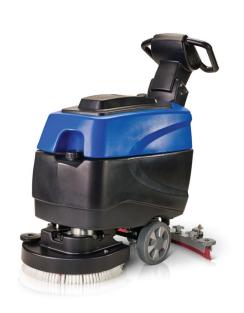

PROLUX PLCC460S

**MEET OUR LINEUP** 

### PLCC460S

# **BATTERY POWERED FLOOR SCRUBBER**

| MFG PART#                 | PLCC460S                                         |
|---------------------------|--------------------------------------------------|
| CLEANING PATH             | 19IN + 31IN SQUEEGEE                             |
| BRUSH/PAD SPEED           | 185 RPM                                          |
| CLEANING RANGE            | 20,000SQ FT/HR                                   |
| DOWNARD CLEANING PRESSURE | 77LBS (WITH NO SOLUTION)                         |
| BRUSHLESS MOTOR           | 550W SCRUBBING MOTOR / 550W SUCTION MOTOR        |
| BATTERY                   | LITHIUM ION /<br>UP TO 3HR RUNTIME               |
| SOLUTION TANK CAPACITY    | 9.3 GAL                                          |
| SOLUTION TANK CAPACITY    | 10.6 GAL                                         |
| WHEELS                    | RUBBER                                           |
| WARRANTY                  | 2YR BODY / 3YR ELECTRICAL PARTS<br>/ 1YR BATTERY |