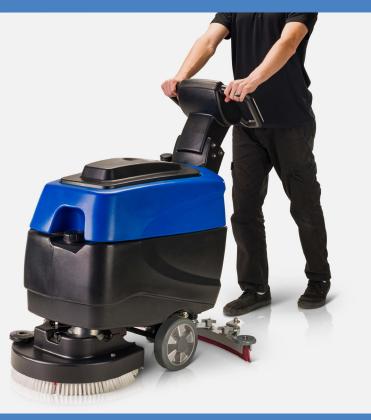

# **BATTERY POWERED FLOOR SCRUBBER**

| MFG PART#                 | PLCC460S                                         |
|---------------------------|--------------------------------------------------|
| CLEANING PATH             | 19IN + 31IN SQUEEGEE                             |
| BRUSH/PAD SPEED           | 185 RPM                                          |
| CLEANING RANGE            | 20,000SQ FT/HR                                   |
| DOWNARD CLEANING PRESSURE | 77LBS (WITH NO SOLUTION)                         |
| BRUSHLESS MOTOR           | 550W SCRUBBING MOTOR / 550W SUCTION MOTOR        |
| BATTERY                   | LITHIUM ION /<br>UP TO 3HR RUNTIME               |
| SOLUTION TANK CAPACITY    | 9.3 GAL                                          |
| SOLUTION TANK CAPACITY    | 10.6 GAL                                         |
| WHEELS                    | RUBBER                                           |
| WARRANTY                  | 2YR BODY / 3YR ELECTRICAL PARTS<br>/ 1YR BATTERY |

#### **3 IN 1 CLEANING**

BRUSHING, SCRUBBING AND VACUUMING AT THE SAME TIME