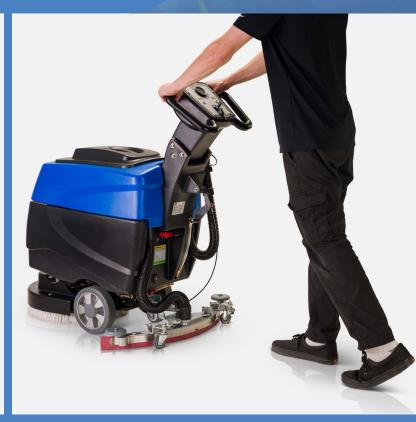

PROLUX PLCC460S

**MEET OUR LINEUP** 





## PROLUX...WE KNOW CLEAN







### PLCC460S

# **BATTERY POWERED FLOOR SCRUBBER**

| MFG PART#                 | PLCC460S                                         |
|---------------------------|--------------------------------------------------|
| CLEANING PATH             | 19IN + 31IN SQUEEGEE                             |
| BRUSH/PAD SPEED           | 185 RPM                                          |
| CLEANING RANGE            | 20,000SQ FT/HR                                   |
| DOWNARD CLEANING PRESSURE | 77LBS (WITH NO SOLUTION)                         |
| BRUSHLESS MOTOR           | 550W SCRUBBING MOTOR / 550W SUCTION MOTOR        |
| BATTERY                   | LITHIUM ION /<br>UP TO 3HR RUNTIME               |
| SOLUTION TANK CAPACITY    | 9.3 GAL