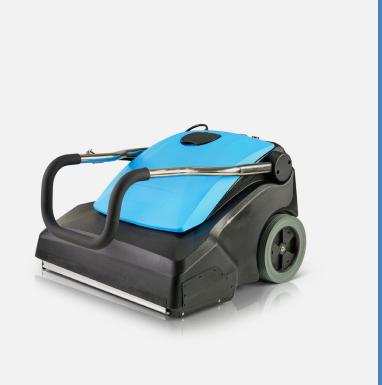

### PLCCP360

## WIDE AREA WALK BEHIND VACUUM

| DESCRIPTION         | WIDE AREA UPRIGHT VACUUM              |
|---------------------|---------------------------------------|
| MFG PART#           | PLCCP360                              |
| CLEANING PATH WIDTH | 26IN                                  |
| FILTRATION          | НЕРА                                  |
| CFM RATING          | 224                                   |
| AIR WATTS           | 873                                   |
| WATER LIFT          | 71 IN                                 |
| DECIBAL RATING      | 75dB                                  |
| MODE                | DUAL BRUSHROLLS / DUAL SUCTION MOTORS |
| CORD LENGTH         | 82 FT                                 |
| ATTACHMENTS         | OPTIONAL ATTACHMENT KIT AVAILABLE     |
| BAG CAPACITY        | 6.2 GAL                               |
| HEIGHT ADJUSTMENT   | 5-POSITION                            |
| WARRANTY            | 1YR ELECTRICAL PARTS / 2YR MOTOR      |