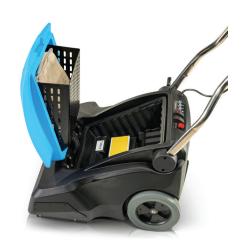

### PLCCP360

## WIDE AREA WALK BEHIND VACUUM

| DESCRIPTION         | WIDE AREA UPRIGHT VACUUM              |
|---------------------|---------------------------------------|
| MFG PART#           | PLCCP360                              |
| CLEANING PATH WIDTH | 26IN                                  |
| FILTRATION          | НЕРА                                  |
| CFM RATING          | 224                                   |
| AIR WATTS           | 873                                   |
| WATER LIFT          | 71 IN                                 |
| DECIBAL RATING      | 75dB                                  |
| MODE                | DUAL BRUSHROLLS / DUAL SUCTION MOTORS |
| CORD LENGTH         | 82 FT                                 |
| ATTACHMENTS         | OPTIONAL ATTACHMENT KIT AVAILABLE     |
| BAG CAPACITY        | 6.2 GAL                               |
| HEIGHT ADJUSTMENT   | 5-POSITION                            |
| WARRANTY            | 1YR ELECTRICAL PARTS / 2YR MOTOR      |

### **FEATURES**

#### **HEPA FILTRATION**

4 STAGES OF FILTRATION

82' POWER CORD

SWITCH OUTLETS LESS OFTEN

**ADJUSTABLE BRUSHROLL** 

5 HEIGHT SETTINGS

**QUIET OPERATION** 

75dB OPERATION LEVEL