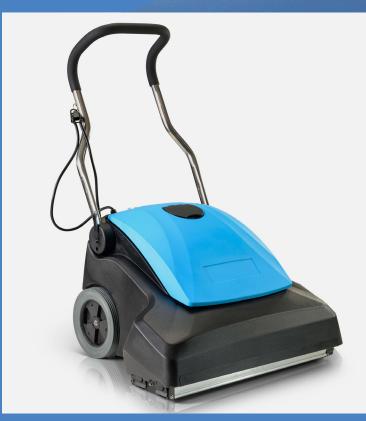

### PLCCP360

## WIDE AREA WALK BEHIND VACUUM

| DESCRIPTION         | WIDE AREA UPRIGHT VACUUM              |
|---------------------|---------------------------------------|
| MFG PART#           | PLCCP360                              |
| CLEANING PATH WIDTH | 26IN                                  |
| FILTRATION          | НЕРА                                  |
| CFM RATING          | 224                                   |
| AIR WATTS           | 873                                   |
| WATER LIFT          | 71 IN                                 |
| DECIBAL RATING      | 75dB                                  |
| MODE                | DUAL BRUSHROLLS / DUAL SUCTION MOTORS |
| CORD LENGTH         | 82 FT                                 |
| ATTACHMENTS         | OPTIONAL ATTACHMENT KIT AVAILABLE     |
| BAG CAPACITY        | 6.2 GAL                               |
| HEIGHT ADJUSTMENT   | 5-POSITION                            |
| WARRANTY            | 1YR ELECTRICAL PARTS / 2YR MOTOR      |