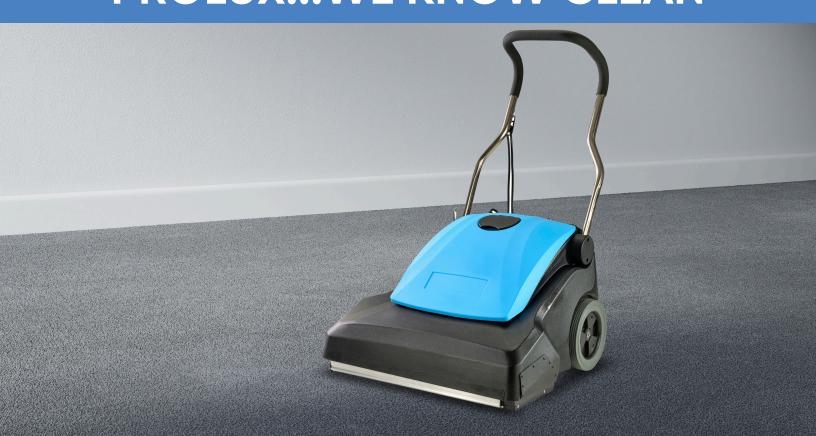

# PROLUX...WE KNOW CLEAN

### PLCCP360

## WIDE AREA WALK BEHIND VACUUM

| DESCRIPTION         | WIDE AREA UPRIGHT VACUUM              |
|---------------------|---------------------------------------|
| MFG PART#           | PLCCP360                              |
| CLEANING PATH WIDTH | 26IN                                  |
| FILTRATION          | НЕРА                                  |
| CFM RATING          | 224                                   |
| AIR WATTS           | 873                                   |
| WATER LIFT          | 71 IN                                 |
| DECIBAL RATING      | 75dB                                  |
| MODE                | DUAL BRUSHROLLS / DUAL SUCTION MOTORS |
| CORD LENGTH         | 82 FT                                 |
| ATTACHMENTS         | OPTIONAL ATTACHMENT KIT AVAILABLE     |
| BAG CAPACITY        | 6.2 GAL                               |
| HEIGHT ADJUSTMENT   | 5-POSITION                            |
| WARRANTY            | 1YR ELECTRICAL PARTS / 2YR MOTOR      |