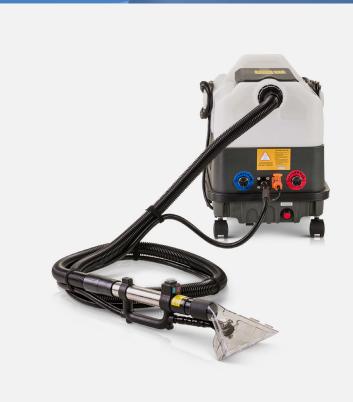

# **PLCCP9SN**

## STEAM EXTRACTOR

| DESCRIPTION      | HOT WATER CARPET EXTRACTOR |
|------------------|----------------------------|
| MFG PART#        | PLCCP9SN                   |
| VOLTAGE          | 120                        |
| AMPS             | 20 A                       |
| HEATED           | YES                        |
| AIRFLOW (CFM)    | 95 CFM                     |
| FLOW RATE        | 0.5 GPM                    |
| HOSE LENGTH      | 8 FT                       |
| SOUND LEVEL      | 75 dB                      |
| CLEAN WATER TANK | 9L                         |
| DIRTY WATER TANK | 9L                         |
| CORD LENGTH      | 30 FT                      |
| WEIGHT           | 33 LBS                     |
| WARRANTY         | 3 YEAR LIMITED             |