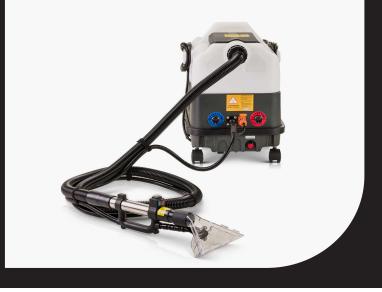

# **PLCCP9SN**

## STEAM EXTRACTOR

| DESCRIPTION      | HOT WATER CARPET EXTRACTOR |
|------------------|----------------------------|
| MFG PART#        | PLCCP9SN                   |
| VOLTAGE          | 120                        |
| AMPS             | 20 A                       |
| HEATED           | YES                        |
| AIRFLOW (CFM)    | 95 CFM                     |
| FLOW RATE        | 0.5 GPM                    |
| HOSE LENGTH      | 8 FT                       |
| SOUND LEVEL      | 75 dB                      |
| CLEAN WATER TANK | 9L                         |
| DIRTY WATER TANK | 9L                         |
| CORD LENGTH      | 30 FT                      |
| WEIGHT           | 33 LBS                     |
| WARRANTY         | 3 YEAR LIMITED             |