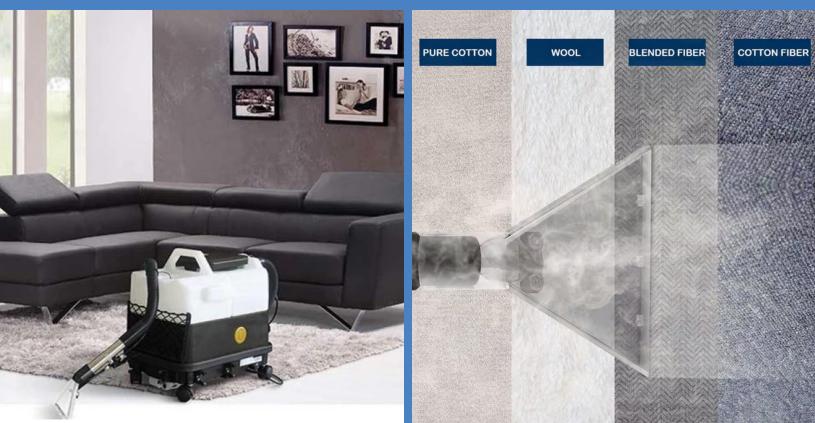

### FEATURES

MULTI SURFACE CLEANING

CARPET, UPHOSLTERY, MATRESSES, AUTO IT CAN HANDLE THEM ALL CHEMICAL FREE CLEANING NO NEED FOR HARSH CHEMICALS TO GET Y OUR HOME CLEAN

ANTI BACTERIAL CLEANING

KILL MOLD SPORES AND BACTERIA AT THE SOURCE

DOUBLE TANK DESIGN

TANKS FOR BOTH CLEAN AND DIRTY WATER