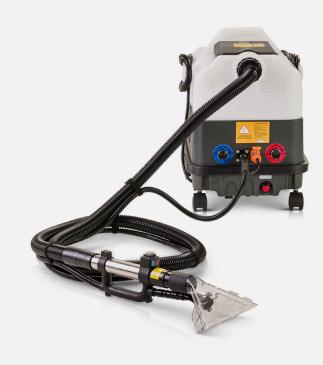

## PLCCP9SN

STEAM EXTRACTOR

| DESCRIPTION             | HOT WATER CARPET EXTRACTOR               |
|-------------------------|------------------------------------------|
| MFG PART#               | PLCCP9SN                                 |
| VOLTAGE                 | 120                                      |
| STEAM CLEANING PRESSURE | 66 PSI UP TO 185°F                       |
| CLEANING MODES          | 2 - COLD OR HOT CLEANING                 |
| AIRFLOW (CFM)           | 92 CFM                                   |
| WATER LIFT              | 93IN                                     |
| HOSE LENGTH             | 8 FT                                     |
| SOUND LEVEL             | 75 dB                                    |
| SOLUTION TANK           | 2 GALLON                                 |
| RECOVERY TANK           | 2.4 GALLON                               |
| ATTACHMENTS             | UPHOLSTERY (OPTIONAL FLOOR KIT)          |
| CLEANING EFFICIENCY     | 1500 SQ FT/HR                            |
| WARRANTY                | 10YR BODY / 2YR ELECTRICAL PARTS & MOTOR |