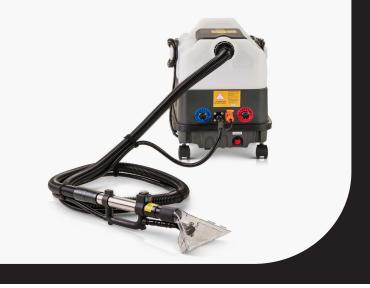

## PLCCP9SN

STEAM EXTRACTOR

| DESCRIPTION             | HOT WATER CARPET EXTRACTOR               |
|-------------------------|------------------------------------------|
| MFG PART#               | PLCCP9SN                                 |
| VOLTAGE                 | 120                                      |
| STEAM CLEANING PRESSURE | 66 PSI UP TO 185°F                       |
| CLEANING MODES          | 2 - COLD OR HOT CLEANING                 |
| AIRFLOW (CFM)           | 92 CFM                                   |
| WATER LIFT              | 93IN                                     |
| HOSE LENGTH             | 8 FT                                     |
| SOUND LEVEL             | 75 dB                                    |
| SOLUTION TANK           | 2 GALLON                                 |
| RECOVERY TANK           | 2.4 GALLON                               |
| ATTACHMENTS             | UPHOLSTERY (OPTIONAL FLOOR KIT)          |
| CLEANING EFFICIENCY     | 1500 SQ FT/HR                            |
| WARRANTY                | 10YR BODY / 2YR ELECTRICAL PARTS & MOTOR |