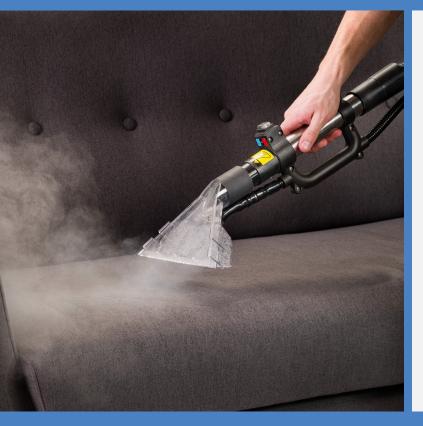

### FEATURES

MULTI SURFACE CLEANING

CARPET, UPHOSLTERY, MATRESSES, AUTO IT CAN HANDLE THEM ALL CHEMICAL FREE CLEANING NO NEED FOR HARSH CHEMICALS TO GET Y OUR HOME CLEAN

ANTI BACTERIAL CLEANING

KILL MOLD SPORES AND BACTERIA AT THE SOURCE