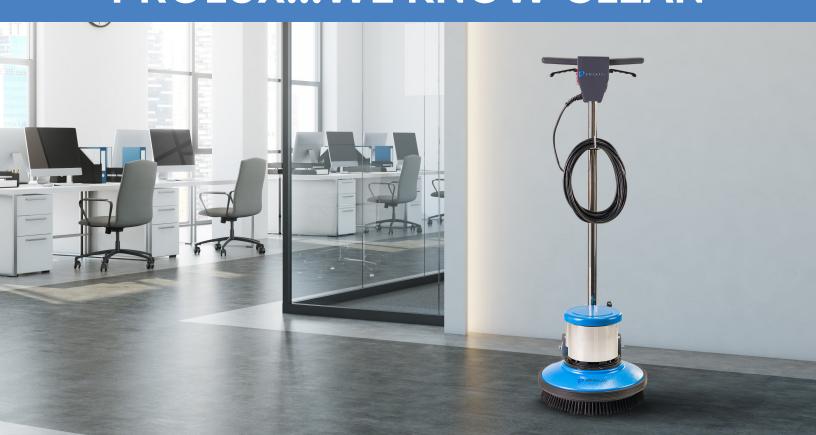

# PROLUX...WE KNOW CLEAN

### PLCFM15P

## COMMERCIAL FLOOR BUFFER

| MFG PART#                  | PLCFM15P                                    |
|----------------------------|---------------------------------------------|
| MOTOR                      | 1.5HP                                       |
| CLEANING PATH              | 17 IN                                       |
| DOWNWARD CLEANING PRESSURE | 99LBS                                       |
| BRUSH/PAD SPEED            | 175 RPM                                     |
| BRUSH/PADS INCLUDED        | YES                                         |
| CORD                       | 50' GROUNDED COMMERCIAL CORD                |
| TRANSMISSION               | TRIPLE PLANETARY STEEL TRANSMISSION         |
| DECIBELS                   | <60dB                                       |
| SOLUTION TANK              | 4 GALLON                                    |
| FLOOR TYPE                 | MULTI - SURFACE CAPABLE                     |
| WHEELS                     | LARGE RUBBER WHEELS                         |
| WARRANTY                   | 3YR BODY / 2YR MOTOR / 1YR ELECTRICAL PARTS |