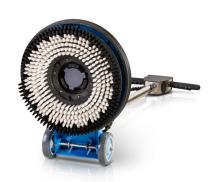

PROLUX PLCFM15P

**MEET OUR LINEUP** 

### PLCFM15P

## COMMERCIAL FLOOR BUFFER

| MFG PART#                  | PLCFM15P                                    |
|----------------------------|---------------------------------------------|
| MOTOR                      | 1.5HP                                       |
| CLEANING PATH              | 17 IN                                       |
| DOWNWARD CLEANING PRESSURE | 99LBS                                       |
| BRUSH/PAD SPEED            | 175 RPM                                     |
| BRUSH/PADS INCLUDED        | YES                                         |
| CORD                       | 50' GROUNDED COMMERCIAL CORD                |
| TRANSMISSION               | TRIPLE PLANETARY STEEL TRANSMISSION         |
| DECIBELS                   | <60dB                                       |
| SOLUTION TANK              | 4 GALLON                                    |
| FLOOR TYPE                 | MULTI - SURFACE CAPABLE                     |
| WHEELS                     | LARGE RUBBER WHEELS                         |
| WARRANTY                   | 3YR BODY / 2YR MOTOR / 1YR ELECTRICAL PARTS |