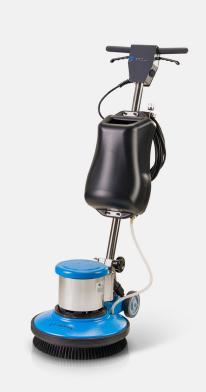

### PLCFM15P

## COMMERCIAL FLOOR BUFFER

| MFG PART#                  | PLCFM15P                                    |
|----------------------------|---------------------------------------------|
| MOTOR                      | 1.5HP                                       |
| CLEANING PATH              | 17 IN                                       |
| DOWNWARD CLEANING PRESSURE | 99LBS                                       |
| BRUSH/PAD SPEED            | 175 RPM                                     |
| BRUSH/PADS INCLUDED        | YES                                         |
| CORD                       | 50' GROUNDED COMMERCIAL CORD                |
| TRANSMISSION               | TRIPLE PLANETARY STEEL TRANSMISSION         |
| DECIBELS                   | <60dB                                       |
| SOLUTION TANK              | 4 GALLON                                    |
| FLOOR TYPE                 | MULTI - SURFACE CAPABLE                     |
| WHEELS                     | LARGE RUBBER WHEELS                         |
| WARRANTY                   | 3YR BODY / 2YR MOTOR / 1YR ELECTRICAL PARTS |

#### **FEATURES**