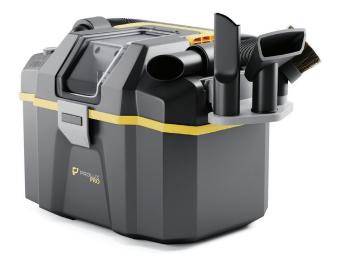

## PLCTB

CORDLESS WET/DRY VACUUM

| DESCRIPTION          | CORDLESS WET/DRY VACUUM           |
|----------------------|-----------------------------------|
| MFG PART#            | PLCTB                             |
| WET/DRY DIRT BIN     | 3L/DRY AND 5L/ WET                |
| BATTERY              | 18V LITHIUM ION - 47 MIN RUNTIME  |
| AIR WATTS            | 426 W                             |
| AIRFLOW (CFM)        | 47 CFM                            |
| FILTRATION           | TRUE HEPA                         |
| SOUND LEVEL          | 79dB ON LOW                       |
| 3 in 1 CLEANING MODE | DRY PICKUP / WET PICKUP / BLOWING |
| ATACHMENTS           | 3 ONBOARD ATTACHMENTS + HOSE      |
| WARRANTY             | 10YR BODY / 2YR ELECTRICAL PARTS  |

## FEATURES

BRUSHLESS MOTOR LESS PARTS TO WEAR OUT OVERTIME CORDLESS DESIGN POWERED BY AN 18V BATTERY SO NO CORDS 3 IN 1 FUNCTIONALITY WET AND DRY PICKUP PLUS BLOWER SETTING HEPA FILTRATION FILTERS OUT 99.7% OF DUST BAGLESS DIRT BIN NO BAGS JUST EMPTY THE DIRT BIN WHEN FULL ONBOARD TOOLS AND HOSE KEEPS EVERYTHING IN REACH WHEN YOU NEED IT