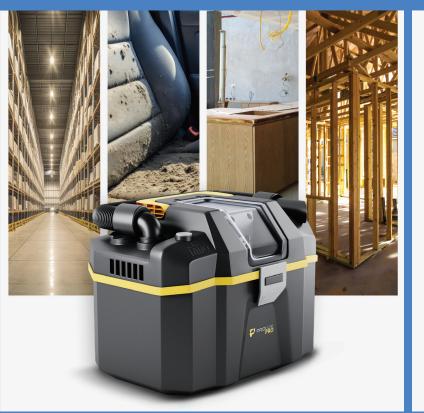

## **PROLUX** PLCTB

**MEET OUR LINEUP** 

世

## PLCTB

CORDLESS WET/DRY VACUUM

| DESCRIPTION          | CORDLESS WET/DRY VACUUM           |
|----------------------|-----------------------------------|
| MFG PART#            | PLCTB                             |
| WET/DRY DIRT BIN     | 3L/DRY AND 5L/ WET                |
| BATTERY              | 18V LITHIUM ION - 47 MIN RUNTIME  |
| AIR WATTS            | 426 W                             |
| AIRFLOW (CFM)        | 47 CFM                            |
| FILTRATION           | TRUE HEPA                         |
| SOUND LEVEL          | 79dB ON LOW                       |
| 3 in 1 CLEANING MODE | DRY PICKUP / WET PICKUP / BLOWING |
| ATACHMENTS           | 3 ONBOARD ATTACHMENTS + HOSE      |
| WARRANTY             | 10YR BODY / 2YR ELECTRICAL PARTS  |