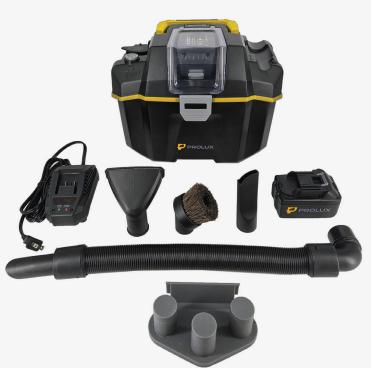

## PLCTB

CORDLESS WET/DRY VACUUM

| DESCRIPTION          | CORDLESS WET/DRY VACUUM           |
|----------------------|-----------------------------------|
| MFG PART#            | PLCTB                             |
| WET/DRY DIRT BIN     | 3L/DRY AND 5L/ WET                |
| BATTERY              | 18V LITHIUM ION - 47 MIN RUNTIME  |
| AIR WATTS            | 426 W                             |
| AIRFLOW (CFM)        | 47 CFM                            |
| FILTRATION           | TRUE HEPA                         |
| SOUND LEVEL          | 79dB ON LOW                       |
| 3 in 1 CLEANING MODE | DRY PICKUP / WET PICKUP / BLOWING |
| ATACHMENTS           | 3 ONBOARD ATTACHMENTS + HOSE      |
| WARRANTY             | 10YR BODY / 2YR ELECTRICAL PARTS  |

## FEATURES

BRUSHLESS MOTOR LESS PARTS TO WEAR OUT OVERTIME CORDLESS DESIGN POWERED BY AN 18V BATTERY SO NO CORDS 3 IN 1 FUNCTIONALITY WET AND DRY PICKUP PLUS BLOWER SETTING HEPA FILTRATION FILTERS OUT 99.7% OF DUST BAGLESS DIRT BIN NO BAGS JUST EMPTY THE DIRT BIN WHEN FULL ONBOARD TOOLS AND HOSE KEEPS EVERYTHING IN REACH WHEN YOU NEED IT