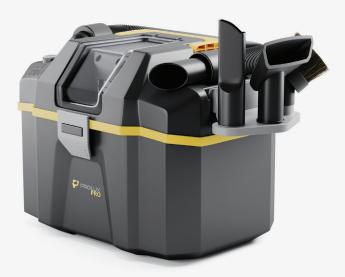

## PLCTB

CORDLESS WET/DRY VACUUM

| DESCRIPTION          | CORDLESS WET/DRY VACUUM           |
|----------------------|-----------------------------------|
| MFG PART#            | PLCTB                             |
| WET/DRY DIRT BIN     | 3L/DRY AND 5L/ WET                |
| BATTERY              | 18V LITHIUM ION - 47 MIN RUNTIME  |
| AIR WATTS            | 426 W                             |
| AIRFLOW (CFM)        | 47 CFM                            |
| FILTRATION           | TRUE HEPA                         |
| SOUND LEVEL          | 79dB ON LOW                       |
| 3 in 1 CLEANING MODE | DRY PICKUP / WET PICKUP / BLOWING |
| ATACHMENTS           | 3 ONBOARD ATTACHMENTS + HOSE      |
| WARRANTY             | 10YR BODY / 2YR ELECTRICAL PARTS  |

## FEATURES

BRUSHLESS MOTOR LESS PARTS TO WEAR OUT OVERTIME CORDLESS DESIGN POWERED BY AN 18V BATTERY SO NO CORDS 3 IN 1 FUNCTIONALITY WET AND DRY PICKUP PLUS BLOWER SETTING HEPA FILTRATION FILTERS OUT 99.7% OF DUST BAGLESS DIRT BIN NO BAGS JUST EMPTY THE DIRT BIN WHEN FULL ONBOARD TOOLS AND HOSE KEEPS EVERYTHING IN REACH WHEN YOU NEED IT