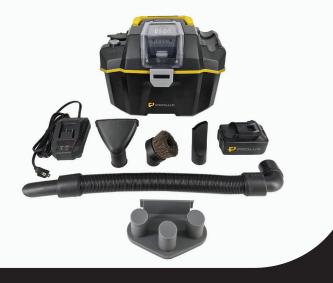

## PLCTB

CORDLESS WET/DRY VACUUM

| DESCRIPTION          | CORDLESS WET/DRY VACUUM           |
|----------------------|-----------------------------------|
| MFG PART#            | PLCTB                             |
| WET/DRY DIRT BIN     | 3L/DRY AND 5L/ WET                |
| BATTERY              | 18V LITHIUM ION - 47 MIN RUNTIME  |
| AIR WATTS            | 426 W                             |
| AIRFLOW (CFM)        | 47 CFM                            |
| FILTRATION           | TRUE HEPA                         |
| SOUND LEVEL          | 79dB ON LOW                       |
| 3 in 1 CLEANING MODE | DRY PICKUP / WET PICKUP / BLOWING |
| ATACHMENTS           | 3 ONBOARD ATTACHMENTS + HOSE      |
| WARRANTY             | 10YR BODY / 2YR ELECTRICAL PARTS  |

## FEATURES

BRUSHLESS MOTOR LESS PARTS TO WEAR OUT OVERTIME CORDLESS DESIGN POWERED BY AN 18V BATTERY SO NO CORDS 3 IN 1 FUNCTIONALITY WET AND DRY PICKUP PLUS BLOWER SETTING HEPA FILTRATION FILTERS OUT 99.7% OF DUST BAGLESS DIRT BIN NO BAGS JUST EMPTY THE DIRT BIN WHEN FULL ONBOARD TOOLS AND HOSE KEEPS EVERYTHING IN REACH WHEN YOU NEED IT